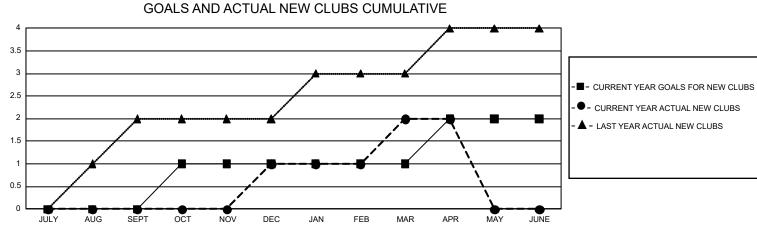

## GMT Constitutional Area 4, Group G

REPORT DOES NOT INCLUDE CLUBS IN UNDISTRICTED AREAS.

| Clubs         |                                             |           |               | Members       |                        |                         |                                                    |
|---------------|---------------------------------------------|-----------|---------------|---------------|------------------------|-------------------------|----------------------------------------------------|
|               | RESULTS FOR 2019-2020 RESULTS FOR 2019-2020 |           |               |               |                        |                         |                                                    |
| QUARTER       | NEW CLUB GOAL                               | NEW CLUBS | DROPPED CLUBS | QUARTER MEME  | BER GROWTH NET<br>GOAL | MEMBER GROWTH<br>ACTUAL | DROPPED<br>MEMBERS ACTUAL<br>(including transfers) |
| JULY/AUG/SEPT | 0                                           | 0         | 0             | JULY/AUG/SEPT | 30                     | 0                       | 0                                                  |
| OCT/NOV/DEC   | 3                                           | 1         | 0             | OCT/NOV/DEC   | 30                     | 22                      | 3                                                  |
| JAN/FEB/MAR   | 0                                           | 1         | 0             | JAN/FEB/MAR   | 30                     | 20                      | 0                                                  |
| APR/MAY/JUNE  | 3                                           | 0         | 0             | APR/MAY/JUNE  | 30                     | 0                       | 0                                                  |