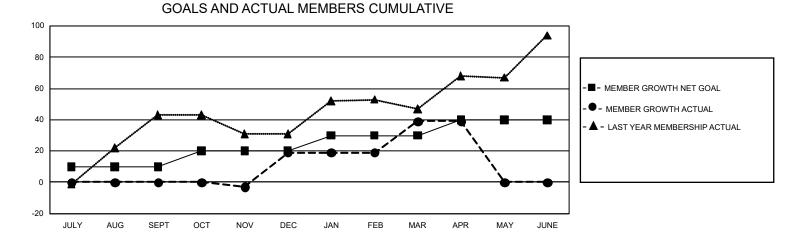

## GMT Constitutional Area 4, Group G

REPORT DOES NOT INCLUDE CLUBS IN UNDISTRICTED AREAS.

| Clubs         |                                             |           |               | Members       |                        |                         |                                                    |
|---------------|---------------------------------------------|-----------|---------------|---------------|------------------------|-------------------------|----------------------------------------------------|
|               | RESULTS FOR 2019-2020 RESULTS FOR 2019-2020 |           |               |               |                        |                         |                                                    |
| QUARTER       | NEW CLUB GOAL                               | NEW CLUBS | DROPPED CLUBS | QUARTER MEME  | BER GROWTH NET<br>GOAL | MEMBER GROWTH<br>ACTUAL | DROPPED<br>MEMBERS ACTUAL<br>(including transfers) |
| JULY/AUG/SEPT | 0                                           | 0         | 0             | JULY/AUG/SEPT | 30                     | 0                       | 0                                                  |
| OCT/NOV/DEC   | 3                                           | 1         | 0             | OCT/NOV/DEC   | 30                     | 22                      | 3                                                  |
| JAN/FEB/MAR   | 0                                           | 1         | 0             | JAN/FEB/MAR   | 30                     | 20                      | 0                                                  |
| APR/MAY/JUNE  | 3                                           | 0         | 0             | APR/MAY/JUNE  | 30                     | 0                       | 0                                                  |